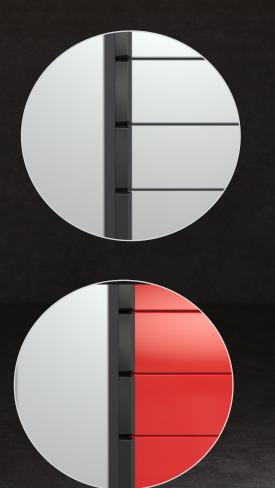

## AVAILABLE WITH ALL DOOR FINISHES.

ESS-FINISH PROTECTION SYSTEM

AMDOR's exclusive patent pending feature called the "Extended Slat Shoe" or "ESS" acts as the wear surface, allowing for proper sealing while eliminating unsightly finish abrasion.

This AMDOR exclusive solution reduces long-term maintenance costs, improves the lifetime value of your investment and maintains the visual integrity of your roll-up door's finish.