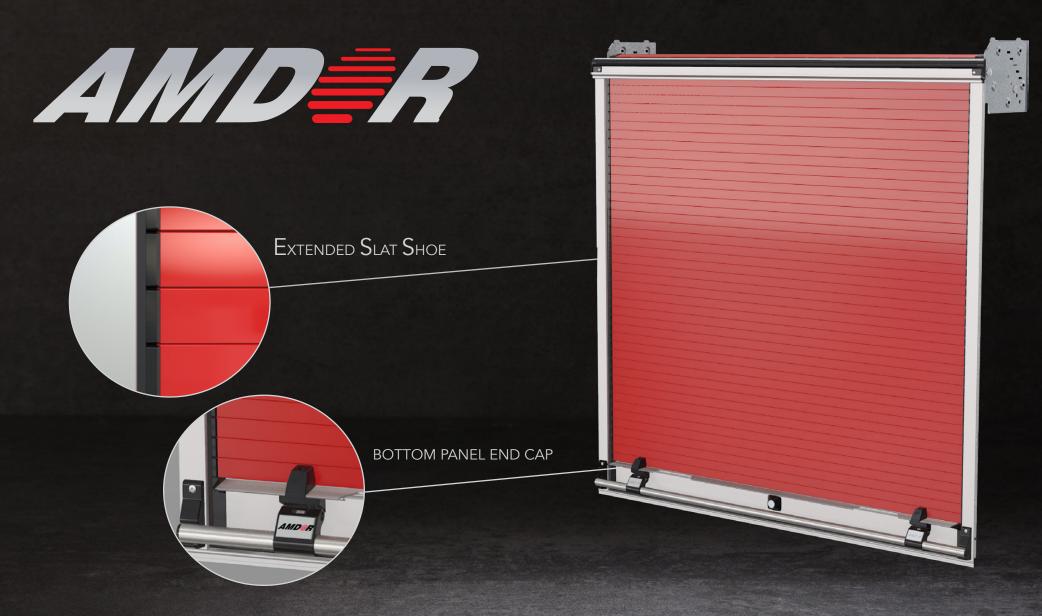

## ESS-FINISH PROTECTION SYSTEM

Traditional roll-up door side seals can cause finish abrasion, resulting in added maintenance and expense.

## AVAILABLE WITH ALL DOOR FINISHES.

ESS-FINISH PROTECTION SYSTEM

AMDOR's exclusive patent pending feature called the "Extended Slat Shoe" or "ESS" acts as the wear surface, allowing for proper sealing while eliminating unsightly finish abrasion.

This AMDOR exclusive solution reduces long-term maintenance costs, improves the lifetime value of your investment and maintains the visual integrity of your roll-up door's finish.

## INCLUDED WITH YOUR AMDOR ESS SYSTEM:

Patent pending extended slat shoe.

Extended bottom panel end cap.

UV stable color matching black side seal.

Contact Your AMDOR Territory Manager Today! TOLL FREE: 877-845-3816 PHONE: 905-333-6745 AMDOR.COM