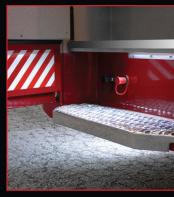

## Luma Bar® H20

Designed to withstand full water submersion, the H20 is ideally suited for any exterior application. When combined with one of our optional full length aluminum extrusions the H20 is the most effective ground light on the market. Available in 12", 20" and 40" models.