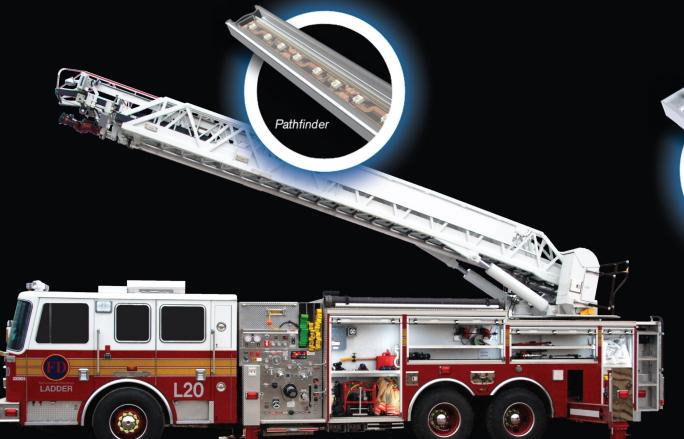

## Luma Bar® Pathfinder

The Pathfinder delivers a continuous illuminated walkway for aerial applications. The lighting assembly is supplied with a full length aluminum mounting extrusion and a high impact polycarbonate lens. The assembly is UV and ozone stable to prevent yellowing over time. Available in a variety of colors and lengths to suit nearly any aerial application.