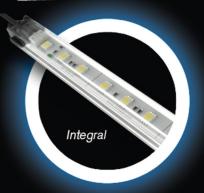

With all the features and benefits of our Stand Alone series, the Integral was designed to snap into the side frame of your AMDOR roll-up door to deliver seamless integration and an unsurpassed level of protection.