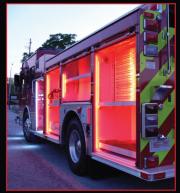

# Luma Bar® Stand Alone

The Luma Bar® product that revolutionized compartment lighting. Encased in a high impact polycarbonate enclosure and a full length aluminum extrusion. Includes Luma Bar's patented variable aiming system. Available in standard or custom lengths.