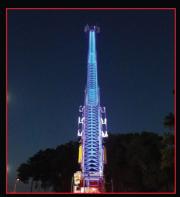

## Luma Bar® Pathfinder

The Pathfinder delivers a continuous illuminated walkway for aerial applications. The lighting assembly is supplied with a full length aluminum mounting extrusion and a high impact polycarbonate lens. The assembly is UV and ozone stable to prevent yellowing over time. Available in a variety of colors and lengths to suit nearly any aerial application.