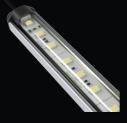

# Luma Bar® Stand Alone

The Luma Bar® product that revolutionized compartment lighting. Encased in a high impact polycarbonate enclosure and a full length aluminum extrusion. Includes Luma Bar's patented variable aiming system. Available in standard or custom lengths.