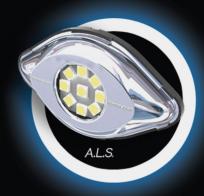

## Luma Bar® ALS

Ideal for any application requiring a high output light source in a small package. This fully submersible assembly offers a number of customizable options including light colors, diffusers, and black or chrome bezels. The ALS provides you the ability to design a custom light to suit your particular application.