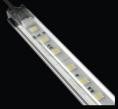

With all the features and benefits of our Stand Alone series, the Integral was designed to snap into the side frame of your AMDOR roll-up door to deliver seamless integration and an unsurpassed level of protection.