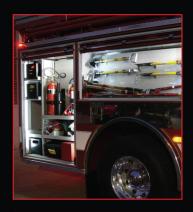

# Luma Bar® Stand Alone

The Luma Bar® product that revolutionized compartment lighting. Encased in a high impact polycarbonate enclosure and a full length aluminum extrusion. Includes Luma Bar's patented variable aiming system. Available in standard or custom lengths.