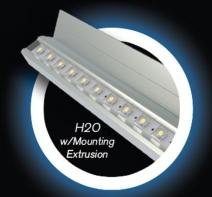

## Luma Bar® H20

Designed to withstand full water submersion, the H20 is ideally suited for any exterior application. When combined with one of our optional full length aluminum extrusions the H20 is the most effective ground light on the market. Available in 12", 20" and 40" models.