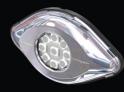

## Luma Bar® ALS

Ideal for any application requiring a high output light source in a small package. This fully submersible assembly offers a number of customizable options including light colors, diffusers, and black or chrome bezels. The ALS provides you the ability to design a custom light to suit your particular application.