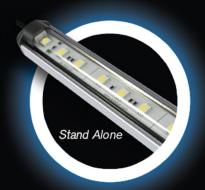

# Luma Bar® Stand Alone

The Luma Bar® product that revolutionized compartment lighting. Encased in a high impact polycarbonate enclosure and a full length aluminum extrusion. Includes Luma Bar's patented variable aiming system. Available in standard or custom lengths.