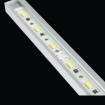

## Luma Bar® H20

Designed to withstand full water submersion, the H20 is ideally suited for any exterior application. When combined with one of our optional full length aluminum extrusions the H20 is the most effective ground light on the market. Available in 12", 20" and 40" models.