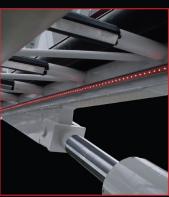

## Luma Bar® Pathfinder

The Pathfinder delivers a continuous illuminated walkway for aerial applications. The lighting assembly is supplied with a full length aluminum mounting extrusion and a high impact polycarbonate lens. The assembly is UV and ozone stable to prevent yellowing over time. Available in a variety of colors and lengths to suit nearly any aerial application.