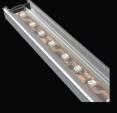

# Luma Bar® Stand Alone

The Luma Bar® product that revolutionized compartment lighting. Encased in a high impact polycarbonate enclosure and a full length aluminum extrusion. Includes Luma Bar's patented variable aiming system. Available in standard or custom lengths.